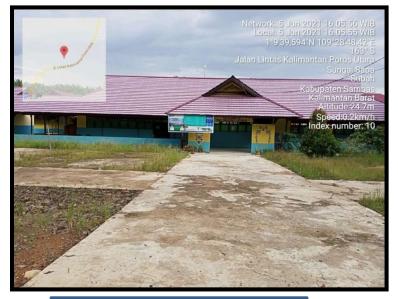

## **Identification & Verification Result**

Lokasi Sekolah, Tanah Adat, Kuburan, Rumah Kades di dalam HGU PT PLD Sambas, sudah teridentifikasi/ Location of School, Cemetery, Village Head's House within PT PLD Sambas HGU, have been identified

## **1. Cemetery**

2. Village head's house

3. Subah High School

4. Village