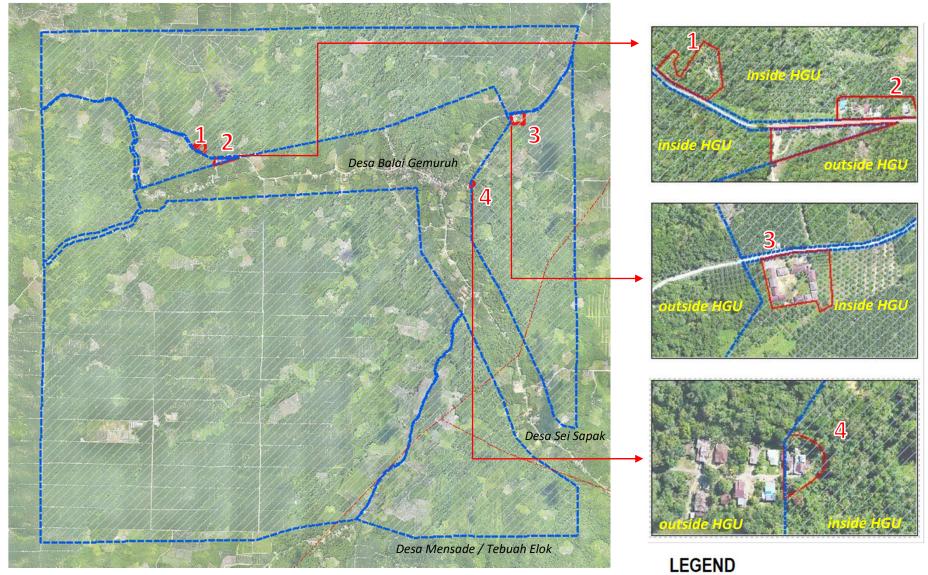

## **Identification & Verification Result**

Lokasi Sekolah, Tanah Adat, Kuburan, Rumah Kades di dalam HGU PT PLD Sambas, sudah teridentifikasi/ Location of School, Cemetery, Village Head's House within PT PLD Sambas HGU, have been identified

HGU Boundary

## **1. Cemetery**

2. Village head's house

3. Subah High School

4. Village