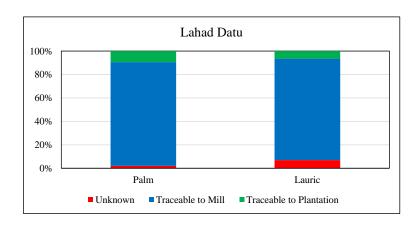

| Traceability                       | Palm  | Lauric |
|------------------------------------|-------|--------|
| Unknown                            | 2.0%  | 7.0%   |
| Traceable to mill+                 | 98.0% | 93.0%  |
| *(includes traceable to planation) | 9.4%  | 6.4%   |
|                                    |       |        |
| No of Suppliers                    |       |        |
| Wilmar owned mill                  | 1     | 1      |
| Third party mills                  | 31    | 35     |
| Wilmar refineries                  | 1     | 0      |
| Others(refiners/traders/bulkers)   | 2     | 3      |
| Percentage                         |       |        |
| Wilmar owned mill                  | 9.3%  | 6.0%   |
| Third party mills                  | 88.6% | 87.8%  |
| Wilmar refineries                  | 0.3%  | 0.0%   |
| Others(refinres/traders/bulkers)   | 1.8%  | 6.2%   |
| No of Certified Mills              |       |        |
| RSPO                               | 8     | 10     |