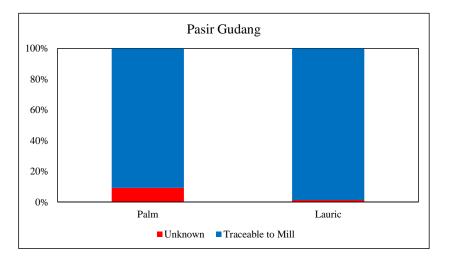

4.3%

0.0%

**Natural Oleochemical Sdn Bhd, Pasir Gudang** Traceability Summary - Supplies April 2014 - March 2015

| Suppliers according to region<br>Palm Lauric |    |   | Traceability                     | Palm  | Lauric |
|----------------------------------------------|----|---|----------------------------------|-------|--------|
|                                              |    |   | Unknown                          | 9.2%  | 1.3%   |
| Malaysia                                     | 10 | 1 | Traceable to mill                | 90.8% | 98.7%  |
| Indonesia                                    | 4  | 0 |                                  |       |        |
| Total                                        | 14 | 1 | No of Suppliers                  |       |        |
|                                              |    |   | Wilmar refineries                | 7     | 1      |
|                                              |    |   | Others(refiners/traders/bulkers) | 7     | 0      |
|                                              |    |   | Percentage                       |       |        |
|                                              |    |   | Wilmar refineries                | 95.7% | 100.0% |