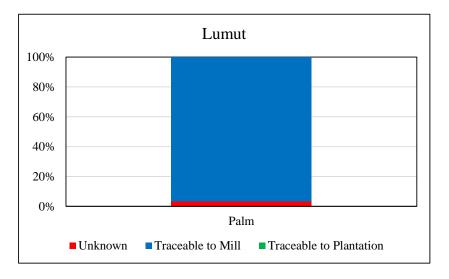

| Traceability                                    | Palm  |
|-------------------------------------------------|-------|
| Unknown                                         | 3.5%  |
| Traceable to mill <sup>+</sup>                  | 96.5% |
| <sup>+</sup> (includes traceable to plantation) | 0.0%  |
| No of Suppliers                                 |       |
| Wilmar owned mill                               | 0     |
| Third party mills                               | 25    |
| Wilmar refineries                               | 0     |
| Others(refiners/traders/bulkers)                | 2     |
| Percentage                                      |       |
| Wilmar owned mill                               | 0.0%  |
| Third party mills                               | 96.5% |
| Wilmar refineries                               | 0.0%  |
| Others(refinres/traders/bulkers)                | 3.5%  |
| No of Certified Mills                           |       |
| RSPO                                            | 0     |