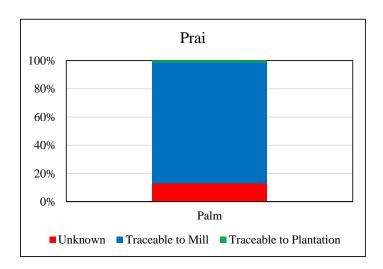

| Traceability                                    | Palm  |
|-------------------------------------------------|-------|
| Unknown                                         | 12.8% |
| Traceable to mill <sup>+</sup>                  | 87.2% |
| <sup>+</sup> (includes traceable to plantation) | 1.3%  |
| No of Suppliers                                 |       |
| Wilmar owned mill                               | 0     |
| Third party mills                               | 23    |
| Wilmar refineries                               | 3     |
| Others(refiners/traders/bulkers)                | 10    |
| Percentage                                      |       |
| Wilmar owned mill                               | 0.0%  |
| Third party mills                               | 75.2% |
| Wilmar refineries                               | 13.8% |
| Others(refiners/traders/bulkers)                | 11.0% |
| No of Certified Mills                           |       |
| RSPO                                            | 3     |