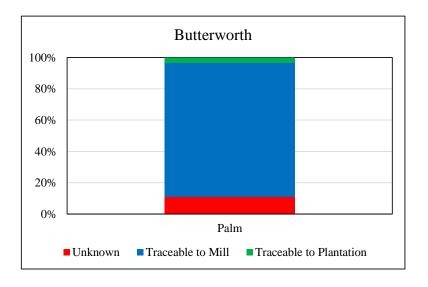

**Wilmar Edible Oils Sdn Bhd, Butterworth** Traceability Summary - Supplies April 2014 - March 2015

| Supplying mills according to region |    | Traceability                        | Palm  |
|-------------------------------------|----|-------------------------------------|-------|
| Palm                                |    | Unknown                             | 10.8% |
| Peninsula Malaysia                  | 22 | Traceable to mill <sup>+</sup>      | 89.2% |
| Thailand                            | 2  | *(includes traceable to plantation) | 3.4%  |
| Unknown                             | 0  |                                     |       |
| Total                               | 24 | No of Suppliers                     |       |
|                                     |    | Wilmar owned mill                   | 0     |
|                                     |    | Third party mills                   | 24    |
|                                     |    | Wilmar refineries                   | 2     |
|                                     |    | Others(refiners/traders/bulkers)    | 2     |
|                                     |    | Percentage                          |       |
|                                     |    | Wilmar owned mill                   | 0.0%  |
|                                     |    | Third party mills                   | 83.7% |
|                                     |    | Wilmar refineries                   | 7.2%  |
|                                     |    | Others(refiners/traders/bulkers)    | 9.1%  |
|                                     |    | No of Certified Mills               |       |
|                                     |    | RSPO                                | 5     |