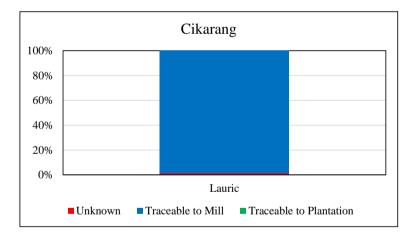

**PT Wilmar Cahaya Kalbar, Cikarang** Traceability Summary - Supplies April 2015 - March 2016

| Supplying mills according to region<br>Lauric |   | Traceability                        | <b>Lauric</b><br>1.3% |
|-----------------------------------------------|---|-------------------------------------|-----------------------|
|                                               |   | Unknown                             |                       |
| Total                                         | 0 | Traceable to mill <sup>+</sup>      | 98.7%                 |
|                                               |   | *(includes traceable to plantation) | 0.0%                  |
|                                               |   | No of Suppliers                     |                       |
|                                               |   | Wilmar owned mill                   | 0                     |
|                                               |   | Third party mills                   | 0                     |
|                                               |   | Wilmar refineries                   | 1                     |
|                                               |   | Others(refiners/traders/bulkers)    | 0                     |
|                                               |   | Percentage                          |                       |
|                                               |   | Wilmar owned mill                   | 0.0%                  |
|                                               |   | Third party mills                   | 0.0%                  |
|                                               |   | Wilmar refineries                   | 100.0%                |
|                                               |   | Others (refiners/traders/bulkers)   | 0.0%                  |
|                                               |   | No of Certified Mills               |                       |
|                                               |   | RSPO                                | 0                     |

## PT Wilmar Cahaya Kalbar, Cikarang (April 2015 - March 2016)