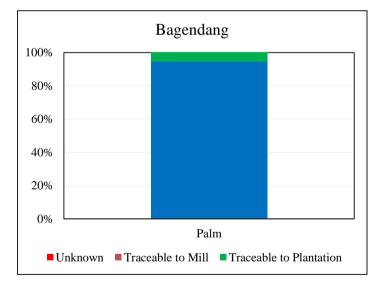

**PT Wilmar Nabati Indonesia, Bagendang** Traceability Summary - Supplies April 2015 - March 2016

| Supplying mills according to region<br>Palm |   | Traceability                                    | <b>Palm</b><br>0.1% |
|---------------------------------------------|---|-------------------------------------------------|---------------------|
|                                             |   | Unknown                                         |                     |
| Central Kalimantan                          | 8 | Traceable to mill <sup>+</sup>                  | 99.9%               |
| Total                                       | 8 | <sup>+</sup> (includes traceable to plantation) | 5.9%                |
|                                             |   | No of Suppliers                                 |                     |
|                                             |   | Wilmar owned mill                               | 1                   |
|                                             |   | Third party mills                               | 7                   |
|                                             |   | Wilmar refineries                               | 1                   |
|                                             |   | Others(refiners/traders/bulkers)                | 0                   |
|                                             |   | Percentage                                      |                     |
|                                             |   | Wilmar owned mill                               | 1.1%                |
|                                             |   | Third party mills                               | 86.6%               |
|                                             |   | Wilmar refineries                               | 12.3%               |
|                                             |   | Others(refiners/traders/bulkers)                | 0.0%                |
|                                             |   | No of Certified Mill                            |                     |
|                                             |   | RSPO                                            | 3                   |