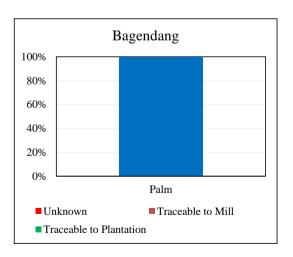

| Traceability                        | Palm  |
|-------------------------------------|-------|
| Unknown                             | 0.5%  |
| Traceable to mill+                  | 99.5% |
| +(includes traceable to plantation) | 0.0%  |
| No of Suppliers                     |       |
| Wilmar owned mill                   | 0     |
| Third party mills                   | 1     |
| Wilmar refineries                   | 1     |
| Others(refiners/traders/bulkers)    | 0     |
| Percentage                          |       |
| Wilmar owned mill                   | 0.0%  |
| Third party mills                   | 27.8% |
| Wilmar refineries                   | 72.2% |
| Others(refiners/traders/bulkers)    | 0.0%  |