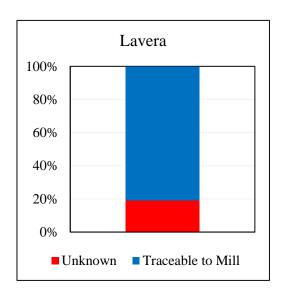

| Overall Traceability | Lauric |  |  |
|----------------------|--------|--|--|
| Unknown*             | 19.2%  |  |  |
| Traceability to mill | 80.8%  |  |  |

<sup>\*</sup>Unknown unlisted

## Supplying Wilmar refineries at destination

|                                    | Lavera |
|------------------------------------|--------|
| Wilmar Oleochemicals,<br>Rozenburg | X      |

The charts below represent total volumes of palm and lauric products sourced from various origins into Lavera in July 2015 – June 2016: