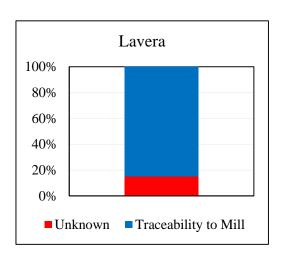

## Wilmar France Holdings, Lavera

Traceability Summary - Supplies April 2015 - March 2016

| Overall Traceability | Lauric |  |  |
|----------------------|--------|--|--|
| Unknown*             | 15.0%  |  |  |
| Traceable to mill    | 85.0%  |  |  |

<sup>\*</sup>Unknown unlisted