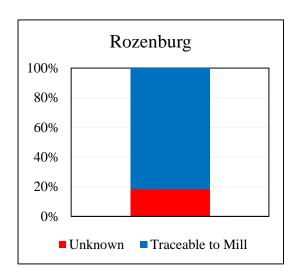

| Overall Traceability | Lauric |  |  |
|----------------------|--------|--|--|
| Unknown*             | 18.3%  |  |  |
| Traceability to mill | 81.7%  |  |  |

<sup>\*</sup>Unknown unlisted

Supplying Wilmar refineries at source

|                       | Rozenburg |
|-----------------------|-----------|
| WINA, Gresik          | X         |
| WINA, Pelintung       | X         |
| NatOleo, Pasir Gudang | X         |

The charts below represent total volumes of lauric products sourced from various origins into Rozenburg in July 2015 – June 2016: