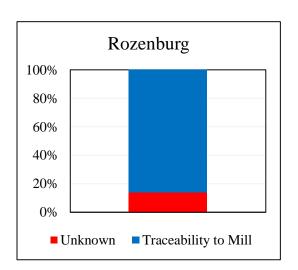

## Wilmar Oleochemicals BV, Rozenburg

Traceability Summary - Supplies April 2015 - March 2016

| Overall Traceability | Lauric |  |  |
|----------------------|--------|--|--|
| Unknown*             | 13.8%  |  |  |
| Traceable to mill    | 86.2%  |  |  |

<sup>\*</sup>Unknown unlisted

Supplying Wilmar refineries at source

|                 | Rozenburg |
|-----------------|-----------|
| WINA, Gresik    | X         |
| WINA, Pelintung | X         |

The charts below represent total volumes of palm and lauric products sourced from various origins into Rozenburg in April 2015 – March 2016: