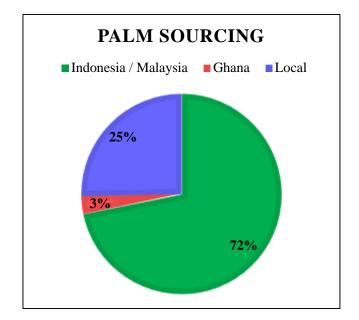

## **Supplying Wilmar refineries at source**

The charts below represent total volumes of palm products sourced from various origins into Nigeria in July 2015 - June 2016:

Last Updated : 27 Oct 2016