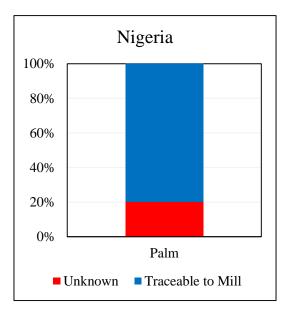

| Overall Traceability | Palm  |
|----------------------|-------|
| Unknown*             | 20.1% |
| Traceable to mill    | 79.9% |

\*Unknowns unlisted

|                 | PZ Wilmar |
|-----------------|-----------|
| BEO, Bintulu    | х         |
| WINA, Pelintung | Х         |