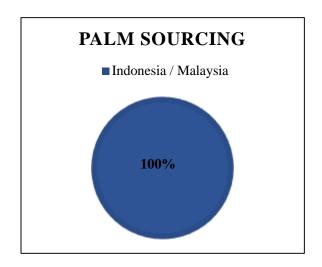

The charts below represent total volumes of palm and lauric products sourced from various origins into South Africa in April 2015 - March 2016:

Last Updated: 27 Jul 2016