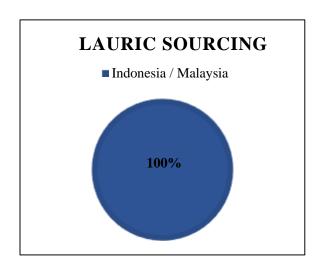

The charts below represent total volumes of palm and lauric products sourced from various origins into South Africa in April 2015 - March 2016:

Last Updated: 27 Jul 2016