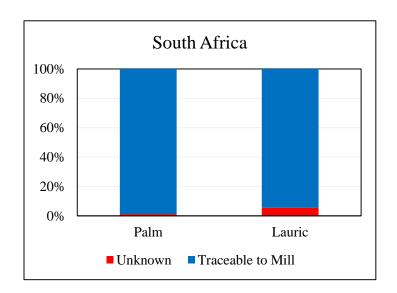

## Wilmar Continental Edible Oils & Fats (Pty) Limited, South Africa

Traceability Summary - Supplies April 2015 – March 2016

| Overall Traceability | Palm  | Lauric |
|----------------------|-------|--------|
| Unknown*             | 1.2%  | 5.4%   |
| Traceable to mill    | 98.8% | 94.6%  |