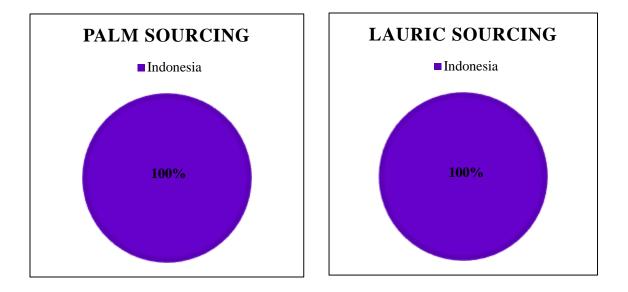

## Supplying Wilmar refineries at source

|                    | DW |
|--------------------|----|
| MNA, Kuala Tanjung | х  |
| WINA, Pelintung    | Х  |

The charts below represent total volumes of palm and lauric products sourced from various origins into Ukraine in July 2015 – June 2016: