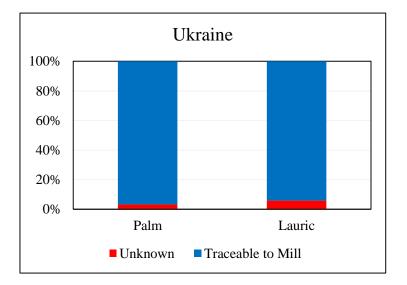

| <b>Overall Traceability</b> | Palm  | Lauric |
|-----------------------------|-------|--------|
| Unknown*                    | 3.3%  | 5.8%   |
| Traceable to mill           | 96.7% | 94.2%  |

\*Unknown unlisted