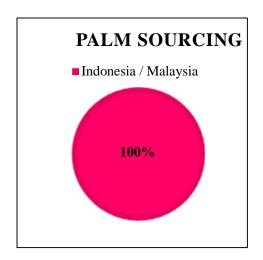

The charts below represent total volumes of palm products sourced from various origins into United States of America in April 2015 - March 2016:

Last Updated: 27 Jul 2016