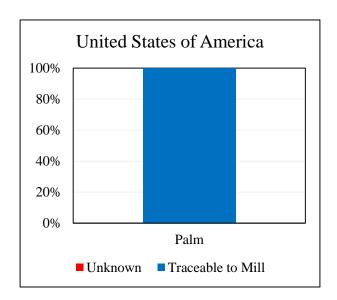

## Wilmar Oils & Fats (Stockton) LLC, United States of America

Traceability Summary - Supplies April 2015 - March 2016

| Overall Traceability | Palm  |
|----------------------|-------|
| Unknown*             | 0.3%  |
| Traceable to mill    | 99.7% |

The charts below represent total volumes of palm products sourced from various origins into United States of America in April 2015 - March 2016:

Last Updated: 27 Jul 2016