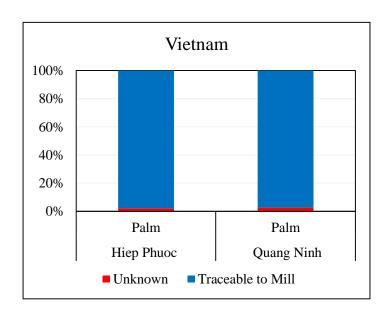

## Cai Lan Oils & Fats Industries Co., Ltd, Vietnam

Traceability Summary - Supplies April 2015 – March 2016

| Overall Traceability | Palm  |
|----------------------|-------|
| Unknown*             | 2.2%  |
| Traceable to mill    | 97.8% |

The charts below represent total volumes of palm products sourced from various origins into Vietnam in April 2015 - March 2016:

Last Updated: 27 Jul 2016