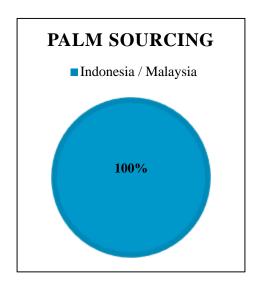

The charts below represent total volumes of palm products sourced from various origins into Vietnam in April 2015 - March 2016:

Last Updated: 27 Jul 2016