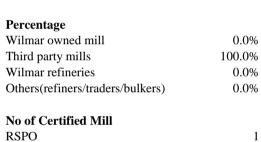

Traceability

|                    | Palm | Unknown                             | 0.0%   |
|--------------------|------|-------------------------------------|--------|
| Central Kalimantan | 1    | Traceable to mill+                  | 100.0% |
| Total              | 1    | +(includes traceable to plantation) | 0.0%   |
|                    |      | No of Suppliers                     |        |
|                    |      | Wilmar owned mill                   | 0      |
|                    |      | Third party mills                   | 1      |
|                    |      | Wilmar refineries                   | 0      |
|                    |      | Others(refiners/traders/bulkers)    | 0      |
|                    |      | Percentage                          |        |