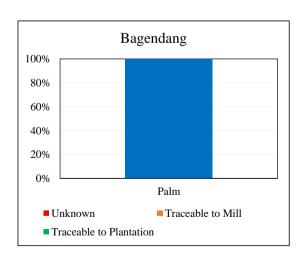

Traceability

|                    | Palm | Unknown                             | 0.0%   |
|--------------------|------|-------------------------------------|--------|
| Central Kalimantan | 1    | Traceable to mill+                  | 100.0% |
| Total              | 1    | +(includes traceable to plantation) | 0.0%   |
|                    |      | No of Suppliers                     |        |
|                    |      | Wilmar owned mill                   | 0      |
|                    |      | Third party mills                   | 1      |
|                    |      | Wilmar refineries                   | 0      |
|                    |      | Others(refiners/traders/bulkers)    | 0      |
|                    |      | Percentage                          |        |

## PT Wilmar Nabati Indonesia, Bagendang

(October 2015 - September 2016)