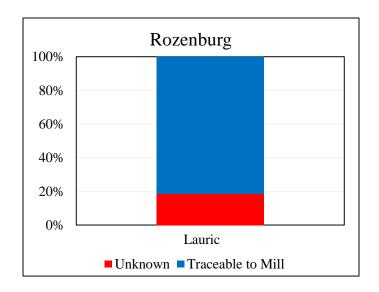

| Overall Traceability | Lauric |  |  |
|----------------------|--------|--|--|
| Unknown*             | 18.3%  |  |  |
| Traceability to mill | 81.7%  |  |  |

<sup>\*</sup>Unknown unlisted

Supplying Wilmar refineries at source