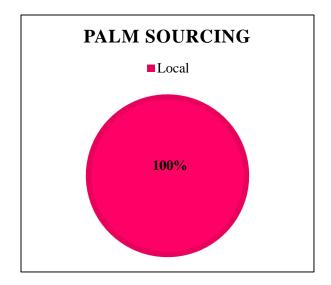

The charts below represent total volumes of palm and lauric products sourced from various origins into Ivory Coast in October 2015 - September 2016:

Last Updated: 25 Jan 2017