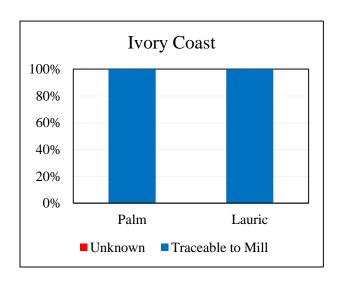

| Overall Traceability | Palm   | Lauric |
|----------------------|--------|--------|
| Unknown*             | 0.0%   | 0.0%   |
| Traceable to mill    | 100.0% | 100.0% |

<sup>\*</sup>Unknown unlisted

The charts below represent total volumes of palm and lauric products sourced from various origins into Ivory Coast in October 2015 - September 2016:

Last Updated: 25 Jan 2017