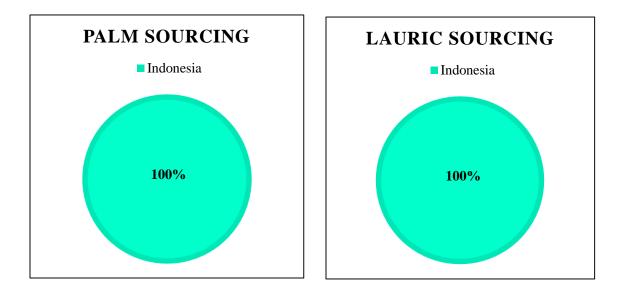

## Supplying Wilmar refineries at source

|                    | DW |
|--------------------|----|
| MNA, Kuala Tanjung | х  |
| WINA, Pelintung    | Х  |

The charts below represent total volumes of palm and lauric products sourced from various origins into Ukraine in October 2015 – September 2016: