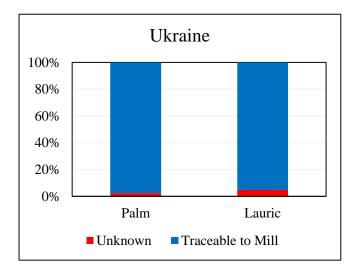

| <b>Overall Traceability</b> | Palm  | Lauric |
|-----------------------------|-------|--------|
| Unknown*                    | 2.4%  | 4.9%   |
| Traceable to mill           | 97.6% | 95.1%  |

\*Unknown unlisted