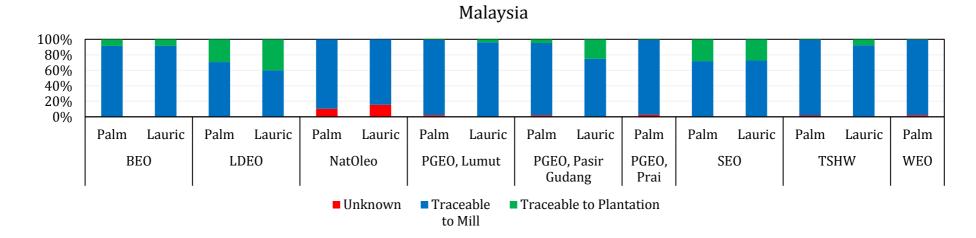

## <u>Malaysia</u>

#### <u>LEGEND</u>

| Refinery                                            | Code        |  |
|-----------------------------------------------------|-------------|--|
| Bintulu Edible Oils Sdn Bhd, Bintulu                | BEO         |  |
| Lahad Datu Edible Oils Sdn Bhd, Lahad Datu          | LDEO        |  |
| Natural Oleochemicals Sdn Bhd, Pasir Gudang NatOleo |             |  |
| PGEO (Lumut Division) Edible Oils Sdn Bhd, Lumut    | PGEO, Lumut |  |
| PGEO Edible Oils Sdn Bhd, Pasir Gudang              | PGEO, Pasir |  |
| r GEO Eulsie Olis Sull Brid, Pasil Gudalig          | Gudang      |  |

| Refinery                                       | Code       |
|------------------------------------------------|------------|
| PGEO (Prai Division) Edible Oils Sdn Bhd, Prai | PGEO, Prai |
| Sandakan Edible Oils Sdn Bhd, Sandakan         | SEO        |
| TSH-Wilmar Sdn Bhd, Kunak                      | TSHW       |
| Wilmar Edible Oils Sdn Bhd, Butterworth        | WEO        |
|                                                |            |
|                                                |            |

In total, there are 5.39 million mt of CPO and 0.64 million mt of PKO from its Malaysian refineries that are traceable at least to mills.