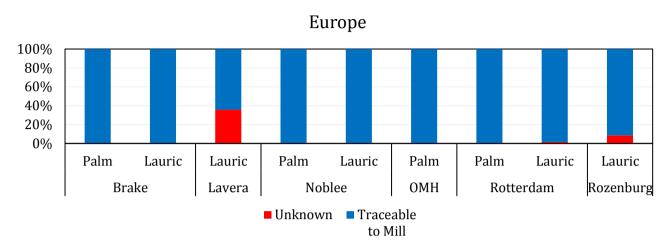

#### LEGEND

|                                       | -         |
|---------------------------------------|-----------|
| Refinery                              | Code      |
| Olenex Edible Oils GmbH               | Brake     |
| Wilmar France Holdings                | Lavera    |
| Olenex Edible Oils GmbH – Werk Noblee | Noblee    |
| Olenex Edible Oils GmbH – Werk Noblee | ОМН       |
| Olenex Edible Oils BV                 | Rotterdam |
| Wilmar Oleochemicals BV               | Rozenburg |
|                                       |           |

In total, there are 1.01 million mt of palm products and 0.18 million mt of lauric products entering the above refineries in Europe that are traceable at least to mills.