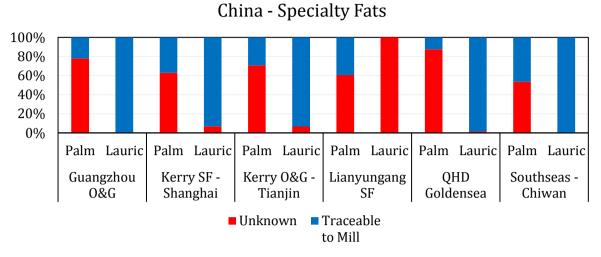

#### LEGEND

| Refinery                                               | Code                |
|--------------------------------------------------------|---------------------|
| Yihai (Guangzhou) Oils & Grains Industries Co., Ltd    | Guangzhou O&G       |
| Kerry Speciality Fats (Shanghai) Ltd                   | Kerry SF - Shanghai |
| Kerry Oils & Grains (Tianjin) Ltd                      | Kerry O&G - Tianjin |
| Yihai (Lianyungang) Speciality Fats Industries Co.,Ltd | Lianyungang SF      |
| Qinhuangdao Goldensea Foodstuff Industries Co., Ltd    | QHD Goldensea       |
| Southseas Oils & Fats Industrial (Chiwan) Ltd          | Southseas - Chiwan  |

In total, there are 0.38 million mt of palm products and 0.09 million mt of lauric products entering the above refineries in China that are traceable at least to mills.