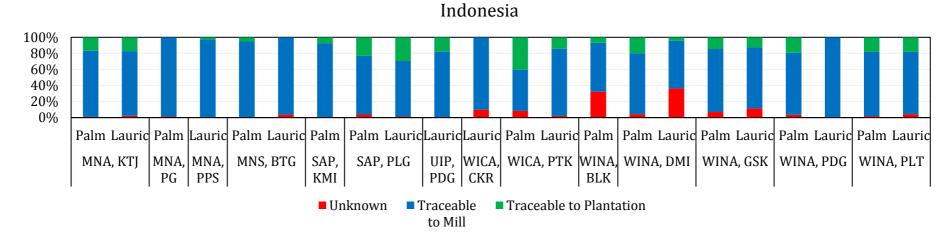

#### LEGEND

| Refinery                                 | Code      | Refinery                               | Code      |
|------------------------------------------|-----------|----------------------------------------|-----------|
| PT Multimas Nabati Asahan, Kuala Tanjung | MNA, KTJ  | PT Wilmar Cahaya Kalbar, Pontianak     | WICA, PTK |
| PT Multimas Nabati Asahan, Paya Pasir    | MNA, PPS  | PT Wilmar Nabati Indonesia, Balikpapan | WINA, BLK |
| PT Multimas Nabati Sulawesi, Bitung      | MNS, BTG  | PT Wilmar Nabati Indonesia, Dumai      | WINA, DMI |
| PT Sinar Alam Permai, Kumai              | SAP, KMI  | PT Wilmar Nabati Indonesia, Gresik     | WINA, GSK |
| PT Sinar Alam Permai, Palembang          | SAP, PLG  | PT Wilmar Nabati Indonesia, Padang     | WINA, PDG |
| PT Usaha Inti Padang, Padang             | UIP, PDG  | PT Wilmar Nabati Indonesia, Pelintung  | WINA, PLT |
| PT Wilmar Cahaya Kalbar, Cikarang        | WICA, CKR |                                        |           |

In total, there are 8.36 million metric tonnes (mt) of crude palm oil (CPO) and 1.15 million mt of palm kernel oil (PKO) from its Indonesian refineries that are traceable at least to mills.

#### Indonesia