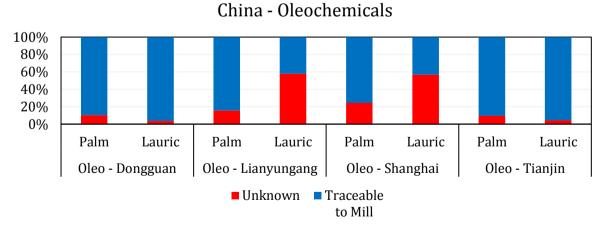

# <u>LEGEND</u>

| Refinery                                   | Code               |
|--------------------------------------------|--------------------|
| Wilmar Oleochemical (Dongguan) Co., Ltd    | Oleo - Dongguan    |
| Wilmar Oleochemical (Lianyungang) Co., Ltd | Oleo - Lianyungang |
| Wilmar Oleochemical (Shanghai) Co., Ltd    | Oleo - Shanghai    |
| Wilmar Oleochemical (Tianjin) Co., Ltd     | Oleo - Tianjin     |

In total, there are 0.36 million mt of palm products and 0.05 million mt of lauric products entering the above refineries in China that are traceable at least to mills.

<u>Europe</u>