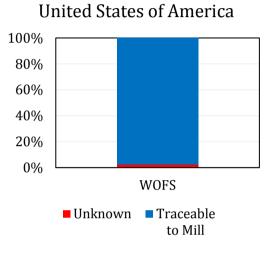

In total, there are 0.16 million mt of palm products entering the above refinery in United States of America that are traceable at least to mills.