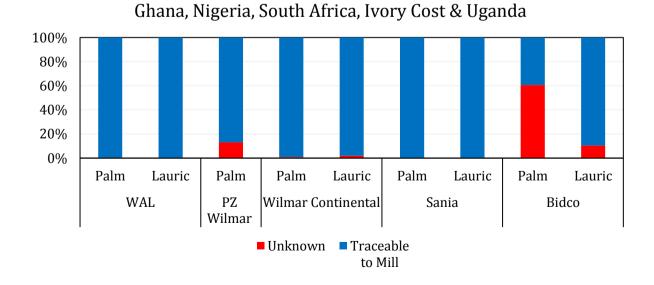

#### <u>Africa</u>

| LEGEND                                              |                    |
|-----------------------------------------------------|--------------------|
| Refinery                                            | Code               |
| Wilmar Africa Limited                               | WAL                |
| PZ Wilmar Ltd                                       | PZ Wilmar          |
| Wilmar Continental Edible Oils & Fats (Pty) Limited | Wilmar Continental |
| Sania CIE                                           | Sania              |
| Bidco Uganda Limited                                | Bidco              |

In total, there are 1.06 million tonnes of palm products and 0.05 million tonnes of lauric products entering the above refineries in Africa that are traceable at least to mills.

<u>Vietnam</u>

| LEGEND             |            |
|--------------------|------------|
| Refinery           | Code       |
| Calofic Hiep Phuoc | Hiep Phuoc |
| Calofic Quang Ninh | Quang Ninh |