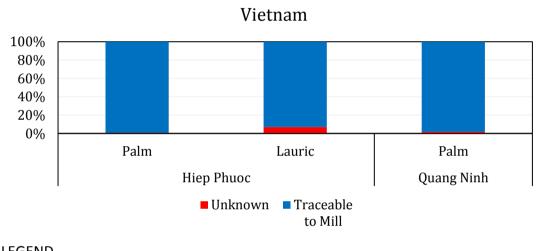

In total, there are 0.35 million mt of palm products and 0.009 million mt of lauric products entering the above refineries in Vietnam that are traceable at least to mills.