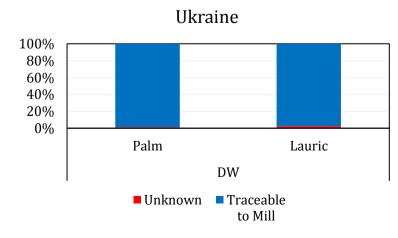

#### <u>Ukraine</u>

| LEGEND               |      |
|----------------------|------|
| Refinery             | Code |
| Delta Wilmar CIS Ltd | DW   |

In total, there are 0.19 million mt of palm products and 0.004 million mt of lauric products entering the above refineries in Ukraine that are traceable at least to mills.