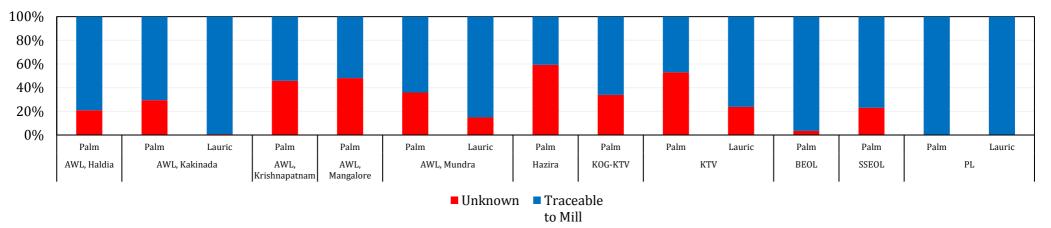

### India, Bangladesh and Sri Lanka

# India, Bangladesh and Sri Lanka

#### <u>LEGEND</u>

| Refinery                            | Code           |
|-------------------------------------|----------------|
| Adani Wilmar Limited, Haldia        | AWL, Haldia    |
| Adani Wilmar Limited, Kakinada      | AWL, Kakinada  |
| Adani Wilmar Limited, Krishnapatnam | AWL,           |
|                                     | Krishnapatnam  |
| Adani Wilmar Limited, Mangalore     | AWL, Mangalore |
| Adani Wilmar Limited, Mundra        | AWL, Mundra    |
| Adani Hazira Port Pvt. Limited      | Hazira         |

| Refinery                                    | Code    |
|---------------------------------------------|---------|
| KOG - KTV Foodstuffs (I) Pvt Ltd, Tuticorin | KOG-KTV |
| KTV Health Food Pvt Ltd, Chennai            | KTV     |
| Bangladesh Edible Oil Limited               | BEOL    |
| Shun Shing Edible Oil Limited               | SSEOL   |
| Pyramid Lanka (Private) Limited             | PL      |
|                                             |         |

In total, there are 0.86 million tonnes of palm products and 0.08 million tonnes of lauric products entering the above refineries that are traceable at least to mills.