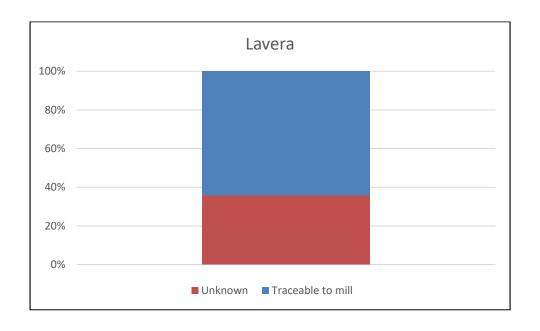

| Overall Traceability | Lauric |  |  |
|----------------------|--------|--|--|
| Unknown*             | 35.7%  |  |  |
| Traceability to mill | 64.3%  |  |  |

<sup>\*</sup>Unknown unlisted

Supplying Wilmar refineries at destination