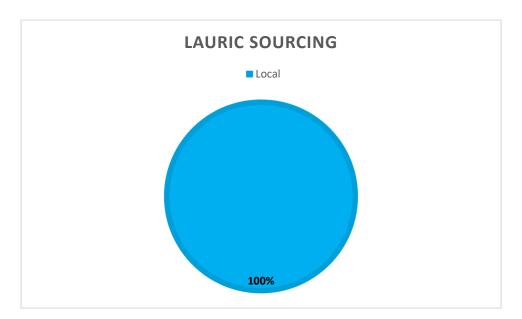

Local: products which originate from refineries in Europe.

Last Updated: 26 July 2017