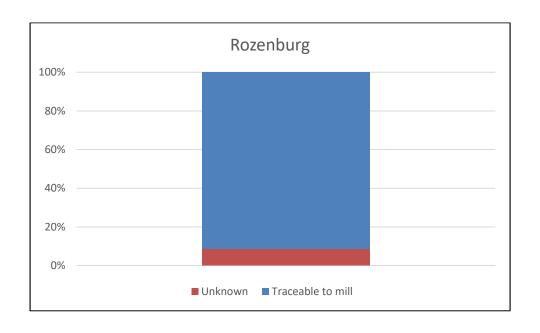

| Overall Traceability | Lauric |
|----------------------|--------|
| Unknown*             | 8.6%   |
| Traceability to mill | 91.4%  |

<sup>\*</sup>Unknown unlisted

Supplying Wilmar refineries at source