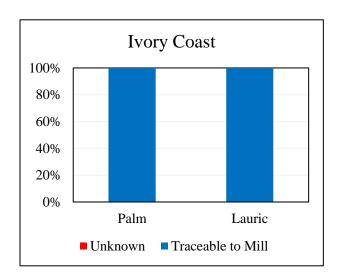

| Overall Traceability | Palm  | Lauric |
|----------------------|-------|--------|
| Unknown*             | 0.2%  | 0.0%   |
| Traceable to mill    | 99.8% | 100.0% |

<sup>\*</sup>Unknown unlisted

## Supplying Wilmar refineries at source

|                 | Sania |
|-----------------|-------|
| WINA, Pelintung | X     |

The charts below represent total volumes of palm and lauric products sourced from various origins into Ivory Coast in April 2016 - March 2017: