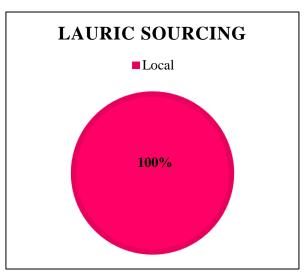

## Supplying Wilmar refineries at source

|                 | Sania |
|-----------------|-------|
| WINA, Pelintung | X     |

The charts below represent total volumes of palm and lauric products sourced from various origins into Ivory Coast in April 2016 - March 2017: