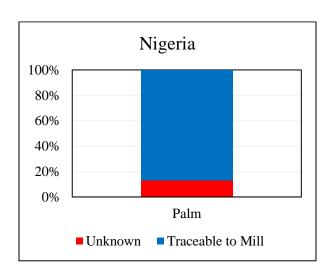

| Overall Traceability | Palm  |
|----------------------|-------|
| Unknown*             | 13.1% |
| Traceable to mill    | 86.9% |

<sup>\*</sup>Unknowns unlisted