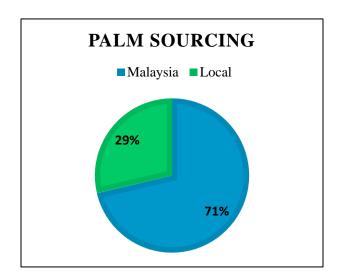

## Supplying Wilmar refineries at source

|              | PZ Wilmar |
|--------------|-----------|
| BEO, Bintulu | х         |

The charts below represent total volumes of palm products sourced from various origins into Nigeria in April 2016 - March 2017: