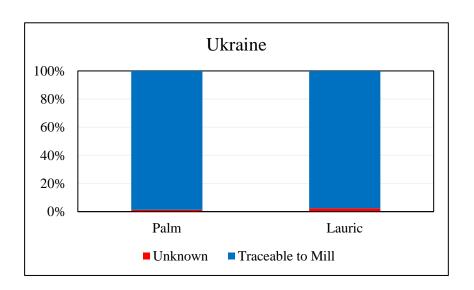

| Overall Traceability | Palm  | Lauric |
|----------------------|-------|--------|
| Unknown*             | 1.3%  | 2.3%   |
| Traceable to mill    | 98.7% | 97.7%  |

<sup>\*</sup>Unknown unlisted

Supplying Wilmar refineries at source