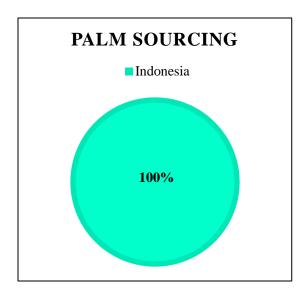

|                    | DW |
|--------------------|----|
| MNA, Kuala Tanjung | x  |
| WINA, Pelintung    | х  |

The charts below represent total volumes of palm and lauric products sourced from various origins into Ukraine in April 2016 – March 2017: