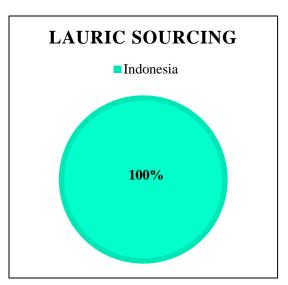

|                    | DW |
|--------------------|----|
| MNA, Kuala Tanjung | x  |
| WINA, Pelintung    | х  |

The charts below represent total volumes of palm and lauric products sourced from various origins into Ukraine in April 2016 – March 2017: