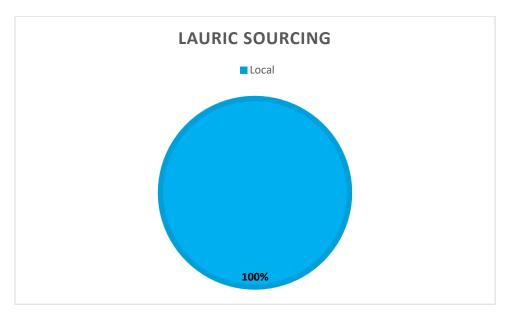

Local: products which originate from refineries in Europe.

Last Updated: 26 October 2017