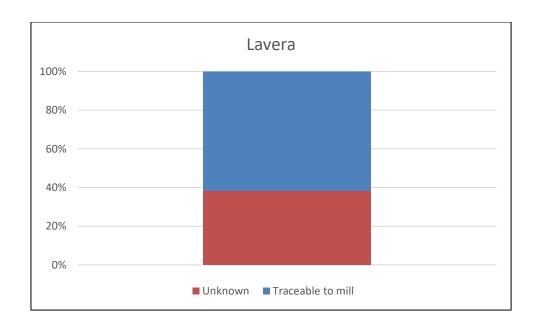

| Overall Traceability | Lauric |  |  |
|----------------------|--------|--|--|
| Unknown*             | 38.4%  |  |  |
| Traceability to mill | 61.6%  |  |  |

<sup>\*</sup>Unknown unlisted