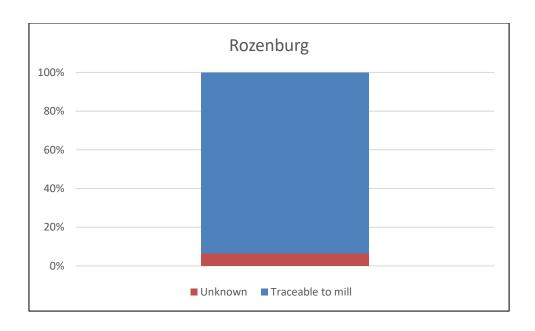

| Overall Traceability | Lauric |  |  |
|----------------------|--------|--|--|
| Unknown*             | 6.6%   |  |  |
| Traceability to mill | 93.4%  |  |  |

<sup>\*</sup>Unknown unlisted