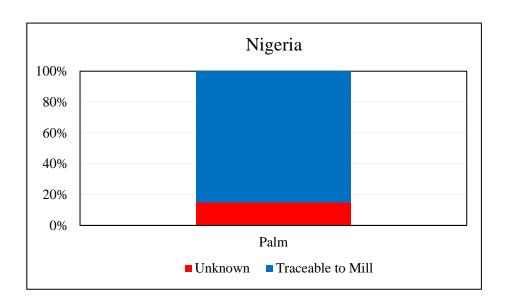

| Overall Traceability | Palm  |
|----------------------|-------|
| Unknown*             | 15.1% |
| Traceable to mill    | 84.9% |

<sup>\*</sup>Unknowns unlisted