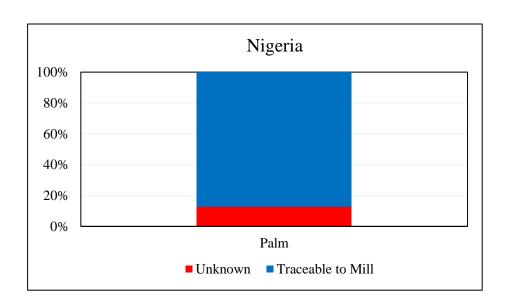

| Overall Traceability | Palm  |
|----------------------|-------|
| Unknown*             | 12.6% |
| Traceable to mill    | 87.4% |

<sup>\*</sup>Unknowns unlisted