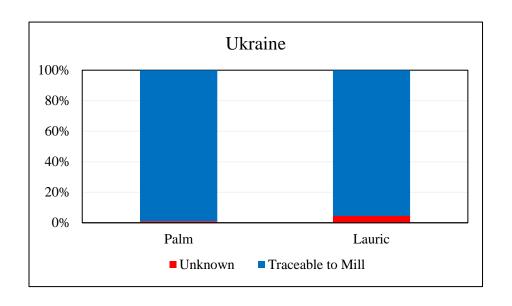

| Overall Traceability | Palm  | Lauric |
|----------------------|-------|--------|
| Unknown*             | 1.0%  | 4.5%   |
| Traceable to mill    | 99.0% | 95.5%  |

<sup>\*</sup>Unknown unlisted

Supplying Wilmar refineries at source