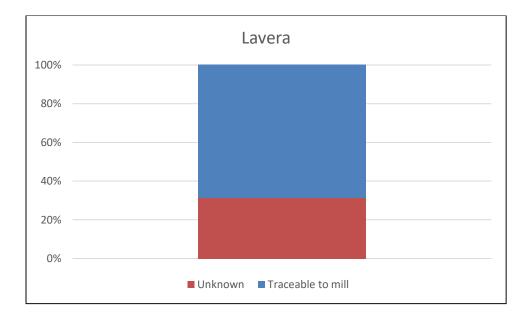

| <b>Overall Traceability</b> | Lauric |
|-----------------------------|--------|
| Unknown*                    | 31.3%  |
| Traceability to mill        | 68.7%  |

\*Unknown unlisted