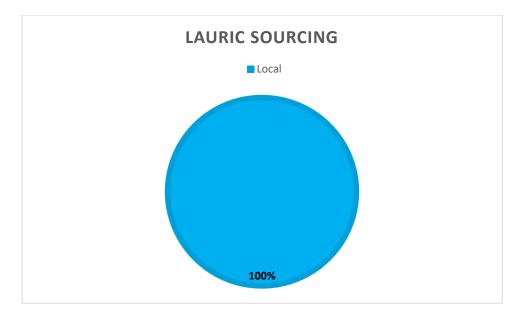

### Supplying Wilmar refineries at destination

|                                    | Lavera |
|------------------------------------|--------|
| Wilmar Oleochemicals,<br>Rozenburg | Х      |

The charts below represent total volumes of palm and lauric products sourced from various origins into Lavera in October 2016 – September 2017:

Local: products which originate from refineries in Europe.

Last Updated: 13 Feb 2018