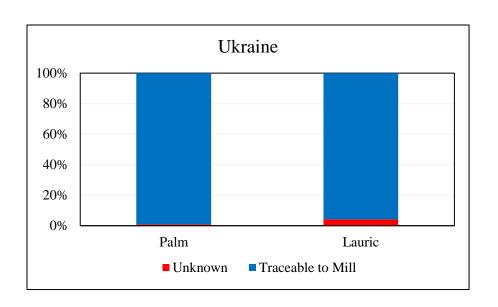

| Overall Traceability | Palm  | Lauric |
|----------------------|-------|--------|
| Unknown*             | 0.8%  | 4.1%   |
| Traceable to mill    | 99.2% | 95.9%  |

<sup>\*</sup>Unknown unlisted

Supplying Wilmar refineries at source