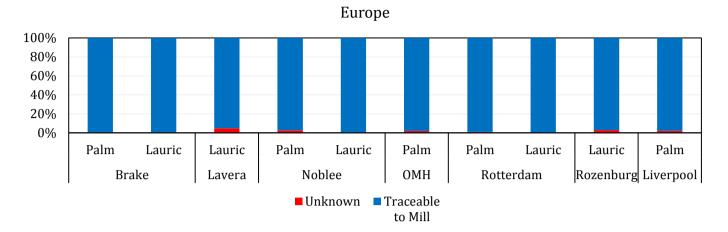

### **Europe**

#### **LEGEND**

| Refinery                              | Code      |
|---------------------------------------|-----------|
| Olenex Edible Oils GmbH               | Brake     |
| Wilmar France Holdings                | Lavera    |
| Olenex Edible Oils GmbH – Werk Noblee | Noblee    |
| Olenex Edible Oils GmbH – Werk Noblee | ОМН       |
| Olenex Edible Oils BV                 | Rotterdam |
| Wilmar Oleochemicals BV               | Rozenburg |
| Volac Wilmar Feed Ingredients Ltd     | Liverpool |

In total, there are 0.95 million mt of palm products and 0.18 million mt of lauric products entering the above refineries in Europe that are traceable at least to mills.