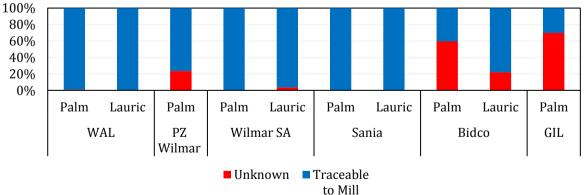

### **Africa**

## **LEGEND**

| Refinery                                                          | Code               |
|-------------------------------------------------------------------|--------------------|
| Wilmar Africa Limited                                             | WAL                |
| PZ Wilmar Ltd                                                     | PZ Wilmar          |
| Wilmar Oils & Fats Africa (Pty) Limited & Wilmar SA (Pty) Limited | Wilmar Continental |

| Sania CIE                 | Sania |
|---------------------------|-------|
| Bidco Uganda Limited      | Bidco |
| Global industries Limited | GIL   |

In total, there are 0.86 million tonnes of palm products and 0.03 million tonnes of lauric products entering the above refineries in Africa that are traceable at least to mills.