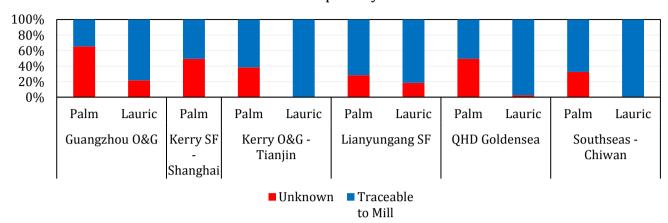

#### **China**

#### **LEGEND**

| Refinery                                                        | Code                |
|-----------------------------------------------------------------|---------------------|
| Yihai (Guangzhou) Oils & Grains Industries Co., Ltd             | Guangzhou O&G       |
| Kerry Speciality Fats (Shanghai) Ltd                            | Kerry SF - Shanghai |
| Kerry Oils & Grains (Tianjin) Ltd                               | Kerry O&G - Tianjin |
| Yihai (Lianyungang) Speciality Fats Industries Co.,Ltd          | Lianyungang SF      |
| Qinhuangdao Goldensea Specialty Oils & Fats Industries Co., Ltd | QHD Goldensea       |
| Southseas Oils & Fats Industrial (Chiwan) Ltd                   | Southseas - Chiwan  |

In total, there are 0.71 million mt of palm products and 0.04 million mt of lauric products entering the above refineries in China that are traceable at least to mills.