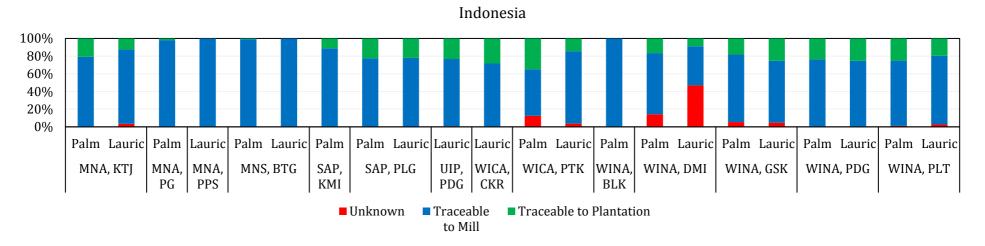

## **Indonesia**

### **LEGEND**

| Refinery                                 | Code      |
|------------------------------------------|-----------|
| PT Multimas Nabati Asahan, Kuala Tanjung | MNA, KTJ  |
| PT Multimas Nabati Asahan, Paya Pasir    | MNA, PPS  |
| PT Multi Nabati Sulawesi, Bitung         | MNS, BTG  |
| PT Sinar Alam Permai, Kumai              | SAP, KMI  |
| PT Sinar Alam Permai, Palembang          | SAP, PLG  |
| PT Usaha Inti Padang, Padang             | UIP, PDG  |
| PT Wilmar Cahaya Indonesia, Cikarang     | WICA, CKR |

| Refinery                               | Code      |
|----------------------------------------|-----------|
| PT Wilmar Cahaya Indonesia, Pontianak  | WICA, PTK |
| PT Wilmar Nabati Indonesia, Balikpapan | WINA, BLK |
| PT Wilmar Nabati Indonesia, Dumai      | WINA, DMI |
| PT Wilmar Nabati Indonesia, Gresik     | WINA, GSK |
| PT Wilmar Nabati Indonesia, Padang     | WINA, PDG |
| PT Wilmar Nabati Indonesia, Pelintung  | WINA, PLT |
|                                        |           |

In total, there are 8.82 million metric tonnes (mt) of crude palm oil (CPO) and 1.17 million mt of palm kernel oil (PKO) from its Indonesian refineries that are traceable at least to mills.