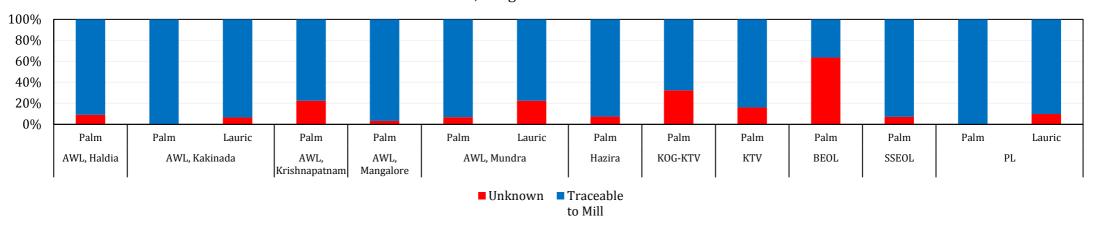

# India, Bangladesh and Sri Lanka

# **LEGEND**

| Refinery                            | Code           |
|-------------------------------------|----------------|
| Adani Wilmar Limited, Haldia        | AWL, Haldia    |
| Adani Wilmar Limited, Kakinada      | AWL, Kakinada  |
| Adani Wilmar Limited, Krishnapatnam | AWL,           |
|                                     | Krishnapatnam  |
| Adani Wilmar Limited, Mangalore     | AWL, Mangalore |
| Adani Wilmar Limited, Mundra        | AWL, Mundra    |
| Adani Hazira Port Pvt. Limited      | Hazira         |

| Refinery                                    | Code    |
|---------------------------------------------|---------|
| KOG - KTV Foodstuffs (I) Pvt Ltd, Tuticorin | KOG-KTV |
| KTV Health Food Pvt Ltd, Chennai            | KTV     |
| Bangladesh Edible Oil Limited               | BEOL    |
| Shun Shing Edible Oil Limited               | SSEOL   |
| Pyramid Lanka (Private) Limited             | PL      |
|                                             |         |

In total, there are 1.47 million tonnes of palm products and 0.06 million tonnes of lauric products entering the above refineries that are traceable at least to mills.