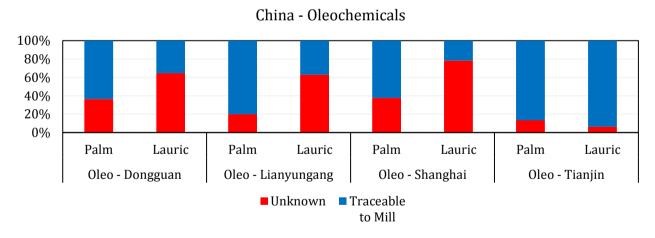

#### **LEGEND**

| Refinery                                   | Code               |
|--------------------------------------------|--------------------|
| Wilmar Oleochemical (Dongguan) Co., Ltd    | Oleo - Dongguan    |
| Wilmar Oleochemical (Lianyungang) Co., Ltd | Oleo - Lianyungang |
| Wilmar Oleochemical (Shanghai) Co., Ltd    | Oleo - Shanghai    |
| Wilmar Oleochemical (Tianjin) Co., Ltd     | Oleo - Tianjin     |

In total, there are 0.31 million mt of palm products and 0.03 million mt of lauric products entering the above refineries in China that are traceable at least to mills.