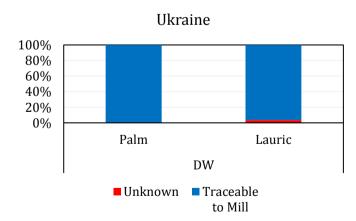

## <u>Ukraine</u>

### **LEGEND**

| Refinery             | Code |
|----------------------|------|
| Delta Wilmar CIS Ltd | DW   |

In total, there are 0.19 million mt of palm products and 0.005 million mt of lauric products entering the above refineries in Ukraine that are traceable at least to mills.