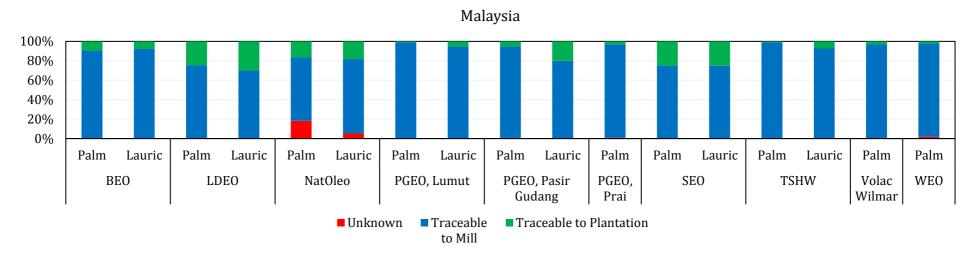

# <u>Malaysia</u>

# **LEGEND**

| Refinery                                         | Code                  |
|--------------------------------------------------|-----------------------|
| Bintulu Edible Oils Sdn Bhd, Bintulu             | BEO                   |
| Lahad Datu Edible Oils Sdn Bhd, Lahad Datu       | LDEO                  |
| Natural Oleochemicals Sdn Bhd, Pasir Gudang      | NatOleo               |
| PGEO (Lumut Division) Edible Oils Sdn Bhd, Lumut | PGEO, Lumut           |
| PGEO Edible Oils Sdn Bhd, Pasir Gudang           | PGEO, Pasir<br>Gudang |

| Refinery                                               | Code         |
|--------------------------------------------------------|--------------|
| PGEO (Prai Division) Edible Oils Sdn Bhd, Prai         | PGEO, Prai   |
| Sandakan Edible Oils Sdn Bhd, Sandakan                 | SEO          |
| TSH-Wilmar Sdn Bhd, Kunak                              | TSHW         |
| Volac Wilmar Feed Ingredients Sdn Bhd, Pasir<br>Gudang | Volac Wilmar |
| Wilmar Edible Oils Sdn Bhd, Butterworth                | WEO          |

In total, there are 5.91 million mt of CPO and 0.88 million mt of PKO from its Malaysian refineries that are traceable at least to mills.