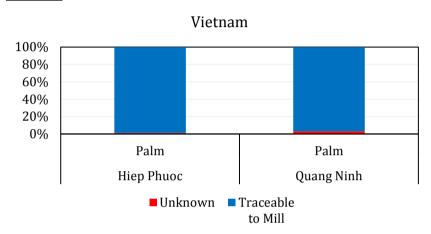

### **Vietnam**

# **LEGEND**

| Refinery           | Code       |
|--------------------|------------|
| Calofic Hiep Phuoc | Hiep Phuoc |
| Calofic Quang Ninh | Quang Ninh |

In total, there are 0.42 million mt of palm products entering the above refineries in Vietnam that are traceable at least to mills.