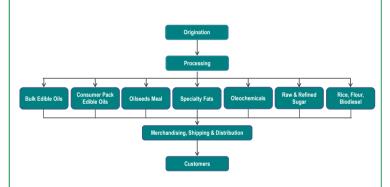

lantation owners and top palm oil refiner, palm kernel and copra crusher, oleochemicals, specialty fats and palm biodiesel manufacturer
- India: Leading branded consumer pack oils and oleochemicals producer, oilseed crusher and edible oils refiner
- Australia: Largest raw sugar producer and refiner, and leading consumer brands in sugar and sweetener market
- Russia: Leading producer of consumer pack table margarine, mayonnaise and sauces
- · Ukraine: Largest edible oils refiner and specialty fats producer
- Europe: Leading supplier of quality edible oils and fats
- Africa: Leading supplier of edible oils and third largest sugar producer

### **Key Shareholders**

Kuok Group: 32.78%Kuok Khoon Hong: 12.14%Martua Sitorus: 3.16%Archer Daniels Midland: 24.28%

## **Integrated Business Model**



## **Financial Highlights**