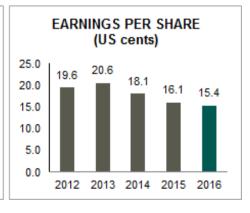

efiner, palm kernel and copra crusher, oleochemicals, specialty fats and palm biodiesel manufacturer
- India: Leading branded consumer pack oils and oleochemicals producer, oilseed crusher and edible oils refiner
- Australia: Largest raw sugar producer and refiner, and leading consumer brands in sugar and sweetener market
- Russia: Leading producer of consumer pack table margarine, mayonnaise and sauces
- · Ukraine: Largest edible oils refiner and specialty fats producer
- Europe: Leading supplier of quality edible oils and fats
- Africa: Leading supplier of edible oils and third largest sugar producer

### **Key Shareholders**

Kuok Group: 32.78%Kuok Khoon Hong: 12.14%Martua Sitorus: 3.16%Archer Daniels Midland: 24.28%

## **Integrated Business Model**



## **Financial Highlights**