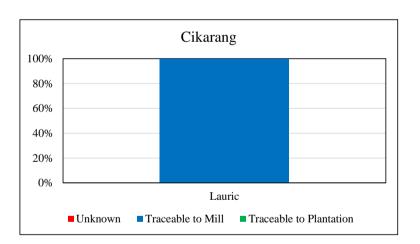

| Traceability                        | Lauric |
|-------------------------------------|--------|
| Unknown                             | 0.3%   |
| Traceable to mill+                  | 99.7%  |
| *(includes traceable to plantation) | 0.0%   |
| No of Suppliers                     |        |
| Wilmar owned mill                   | 0      |
| Third party mills                   | 0      |
| Wilmar refineries                   | 1      |
| Others(refiners/traders/bulkers)    | 0      |
| Percentage                          |        |
| Wilmar owned mill                   | 0.0%   |
| Third party mills                   | 0.0%   |
| Wilmar refineries                   | 100.0% |
| Others (refiners/traders/bulkers)   | 0.0%   |
| No of Certified Mills               |        |
| RSPO                                | 0      |