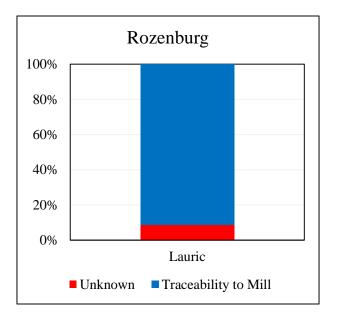

## Wilmar Oleochemicals BV, Rozenburg

Traceability Summary - Supplies January - December 2015

| Overall Traceability | Lauric |
|----------------------|--------|
| Unknown*             | 8.5%   |
| Traceable to mill    | 91.5%  |

\*Unknown unlisted

## Supplying Wilmar refineries at source

|                 | Rozenburg |  |
|-----------------|-----------|--|
| WINA, Gresik    | Х         |  |
| WINA, Pelintung | Х         |  |

The charts below represent total volumes of palm and lauric products sourced from various origins into Rozenburg in January - December 2015: