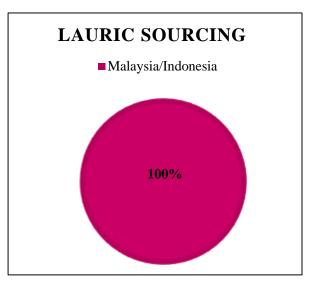

The charts below represent total volumes of palm and lauric products sourced from various origins into South Africa in January - December 2015:

Last Updated: 27 Apr 2016