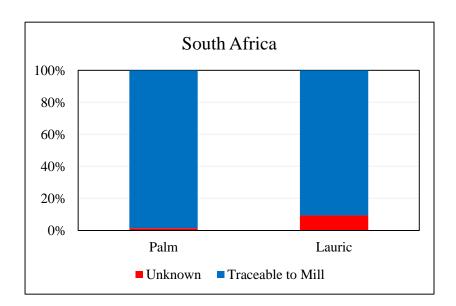

## Wilmar Continental Edible Oils & Fats (Pty) Limited, South Africa

Traceability Summary - Supplies January - December 2015

| Overall Traceability | Palm  | Lauric |
|----------------------|-------|--------|
| Unknown*             | 1.4%  | 9.3%   |
| Traceable to mill    | 98.6% | 90.7%  |