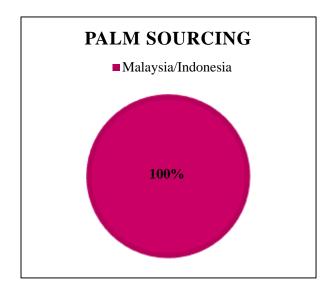

The charts below represent total volumes of palm and lauric products sourced from various origins into South Africa in January - December 2015:

Last Updated: 27 Apr 2016