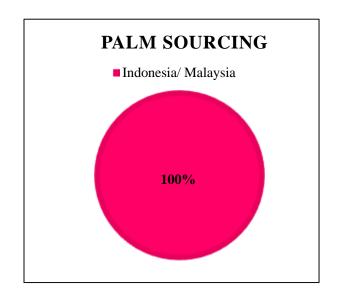

The charts below represent total volumes of palm products sourced from various origins into United States of America in January - December 2015:

Last Updated : 27 Apr 2016