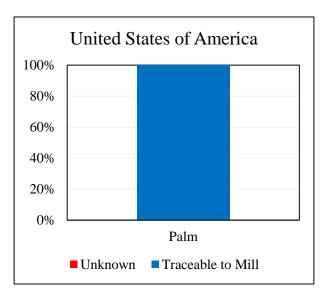

## Wilmar Oils & Fats (Stockton) LLC, United States of America

Traceability Summary - Supplies January - December 2015

| <b>Overall Traceability</b> | Palm  |
|-----------------------------|-------|
| Unknown*                    | 0.1%  |
| Traceable to mill           | 99.9% |

\*Unknown unlisted

The charts below represent total volumes of palm products sourced from various origins into United States of America in January - December 2015:

Last Updated : 27 Apr 2016