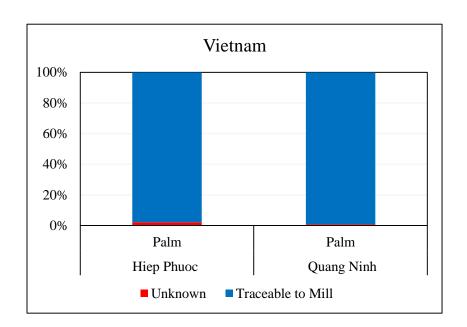

## Cai Lan Oils & Fats Industries Co., Ltd, Vietnam

Traceability Summary - Supplies January - December 2015

| Overall Traceability | Palm  |
|----------------------|-------|
| Unknown*             | 1.7%  |
| Traceable to mill    | 98.3% |

<sup>\*</sup>Unknown unlisted

Supplying Wilmar refineries at source

|                  | Hiep Phuoc | Quang Ninh |
|------------------|------------|------------|
| BEO, Bintulu     | X          | X          |
| SEO, Sandakan    | X          | X          |
| TSHW, Kunak      | X          | X          |
| WEO, Butterworth | X          |            |
| WINA, Dumai      | X          |            |
| WINA, Pelintung  | X          | X          |

The charts below represent total volumes of palm products sourced from various origins into Vietnam in January - December 2015:

Last Updated: 27 Apr 2016