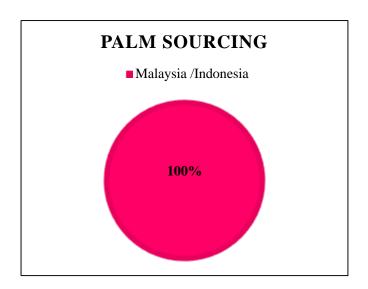

The charts below represent total volumes of palm products sourced from various origins into Vietnam in January - December 2015:

Last Updated: 27 Apr 2016