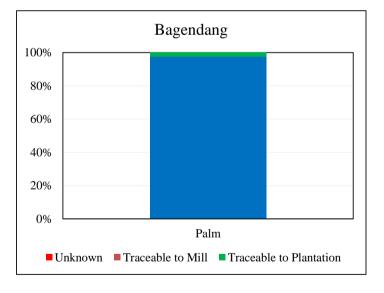

**PT Wilmar Nabati Indonesia, Bagendang** Traceability Summary - Supplies January - December 2015

| Supplying mills according to region<br>Palm |    | Traceability                                    | <b>Palm</b> 0.0% |
|---------------------------------------------|----|-------------------------------------------------|------------------|
|                                             |    | Unknown                                         |                  |
| Central Kalimantan                          | 10 | Traceable to mill <sup>+</sup>                  | 100.0%           |
| Total                                       | 10 | <sup>+</sup> (includes traceable to plantation) | 2.6%             |
|                                             |    | No of Suppliers                                 |                  |
|                                             |    | Wilmar owned mill                               | 1                |
|                                             |    | Third party mills                               | 9                |
|                                             |    | Wilmar refineries                               | 1                |
|                                             |    | Others(refiners/traders/bulkers)                | 0                |
|                                             |    | Percentage                                      |                  |
|                                             |    | Wilmar owned mill                               | 0.3%             |
|                                             |    | Third party mills                               | 96.9%            |
|                                             |    | Wilmar refineries                               | 2.9%             |
|                                             |    | Others(refiners/traders/bulkers)                | 0.0%             |
|                                             |    | No of Certified Mill                            |                  |
|                                             |    | RSPO                                            | 4                |

## PT Wilmar Nabati Indonesia, Bagendang (January - December 2015)