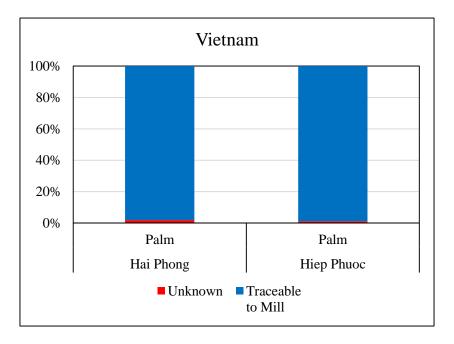

## Cai Lan Oils & Fats Industries Company, Vietnam

Traceability Summary - Supplies Jan-Dec 2014

| <b>Overall Traceability</b> | Palm  |
|-----------------------------|-------|
| Unknown*                    | 1.4%  |
| Traceable to mill           | 98.6% |

\*Unknown unlisted

|                  | Hai Phong | Hiep Phuoc |
|------------------|-----------|------------|
| BEO, Bintulu     | Х         | Х          |
| LDEO, Lahad Datu |           | Х          |
| TSHW, Kunak      |           | Х          |
| SEO, Sandakan    | Х         | Х          |
| WINA, Dumai      | Х         | Х          |
| MNS, Bitung      | Х         | Х          |
| WINA, Pelintung  | Х         | Х          |