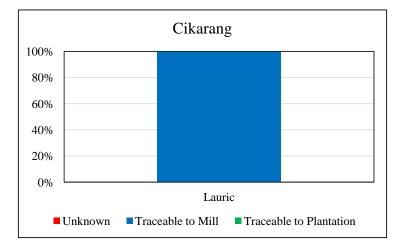

| Traceability                        | Lauric |
|-------------------------------------|--------|
| Unknown                             | 0.0%   |
| Traceable to mill <sup>+</sup>      | 100.0% |
| *(includes traceable to plantation) | 0.0%   |
| No of Suppliers                     |        |
| Wilmar owned mill                   | 0      |
| Third party mills                   | 0      |
| Wilmar refineries                   | 1      |
| Others(refiners/traders/bulkers)    | 0      |
| Percentage                          |        |
| Wilmar owned mill                   | 0.0%   |
| Third party mills                   | 0.0%   |
| Wilmar refineries                   | 100.0% |
| Others (refiners/traders/bulkers)   | 0.0%   |
| No of Certified Mills               |        |
| RSPO                                | 0      |