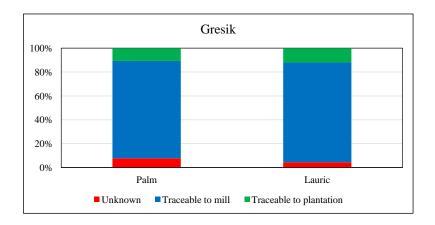

**PT Wilmar Nabati Indonesia, Gresik** Traceability Summary - Supplies Jan-Dec 2014

| Supplying mills according to region |      |        | Traceability                        | Palm  | Lauric |
|-------------------------------------|------|--------|-------------------------------------|-------|--------|
|                                     | Palm | Lauric | Unknown                             | 7.9%  | 4.5%   |
| North Kalimantan                    | 5    | 2      | Traceable to mill+                  | 92.1% | 95.5%  |
| South Kalimantan                    | 12   | 8      | (including traceable to plantation) | 10.7% | 12.0%  |
| West Kalimantan                     | 13   | 6      |                                     |       |        |
| Central Kalimantan                  | 43   | 50     | No of Suppliers                     |       |        |
| East Kalimantan                     | 24   | 4      | Wilmar owned mill                   | 7     | 9      |
| Central Sulawesi                    | 1    | 0      | Third party mills                   | 109   | 74     |
| East Sulawesi                       | 1    | 0      | Wilmar refineries                   | 4     | 5      |
| West Sulawesi                       | 5    | 4      | Others(refiners/traders/bulkers)    | 0     | 0      |
| Papua                               | 2    | 2      |                                     |       |        |
| Belitung                            | 1    | 1      | Percentage                          |       |        |
| Babel                               | 3    | 0      | Wilmar owned mill                   | 3.6%  | 10.1%  |
| Unknown                             | 6    | 6      | Third party mills                   | 89.3% | 45.1%  |
| Total                               | 116  | 83     | Wilmar refineries                   | 7.1%  | 44.7%  |
|                                     |      |        | Others(refiners/traders/bulkers)    | 0.0%  | 0.0%   |
|                                     |      |        | No of Certified Mills               |       |        |
|                                     |      |        | RSPO                                | 13    | 12     |