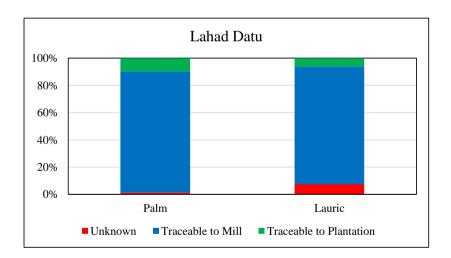

| Traceability                       | Palm  | Lauric |
|------------------------------------|-------|--------|
| Unknown                            | 1.3%  | 7.4%   |
| Traceable to mill+                 | 98.7% | 92.6%  |
| *(includes traceable to planation) | 9.7%  | 6.1%   |
| No of Suppliers                    |       |        |
| Wilmar owned mill                  | 1     | 1      |
| Third party mills                  | 33    | 33     |
| Wilmar refineries                  | 1     | 0      |
| Others(refiners/traders/bulkers)   | 2     | 3      |
| Percentage                         |       |        |
| Wilmar owned mill                  | 8.8%  | 5.8%   |
| Third party mills                  | 89.7% | 87.4%  |
| Wilmar refineries                  | 0.3%  | 0.0%   |
| Others(refinres/traders/bulkers)   | 1.3%  | 6.9%   |
| No of Certified Mills              |       |        |
| RSPO                               | 5     | 8      |