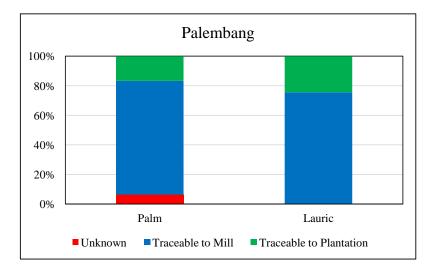

## PT Sinar Alam Permai, Palembang

Traceability Summary - Supplies Jan-Dec 2014

| Supplying mills according to region |        |    | Traceability                        | Palm  | Lauric |
|-------------------------------------|--------|----|-------------------------------------|-------|--------|
|                                     | Palm L | e  | Unknown                             | 6.3%  | 0.0%   |
| North Sumatra                       | 1      | 2  | Traceable to mill <sup>+</sup>      | 93.7% | 100.0% |
| South Sumatra                       | 33     | 43 | *(includes traceable to plantation) | 16.6% | 24.4%  |
| Jambi                               | 0      | 4  |                                     |       |        |
| Bengukulu                           | 0      | 1  | No of Suppliers                     |       |        |
| Babel                               | 0      | 4  | Wilmar owned mill                   | 4     | 4      |
| Papua                               | 0      | 1  | Third party mills                   | 33    | 51     |
| Unknown                             | 3      | 0  | Wilmar refineries                   | 0     | 0      |
| Total                               | 37     | 55 | Others(refiners/traders/bulkers)    | 0     | 0      |
|                                     |        |    | Percentage                          |       |        |
|                                     |        |    | Wilmar owned mill                   | 25.6% | 19.1%  |
|                                     |        |    | Third party mills                   | 74.4% | 80.9%  |
|                                     |        |    | Wilmar refineries                   | 0.0%  | 0.0%   |
|                                     |        |    | Others(refiners/traders/bulkers)    | 0.0%  | 0.0%   |
|                                     |        |    | No of Certified Mills               |       |        |
|                                     |        |    | RSPO                                | 3     | 9      |