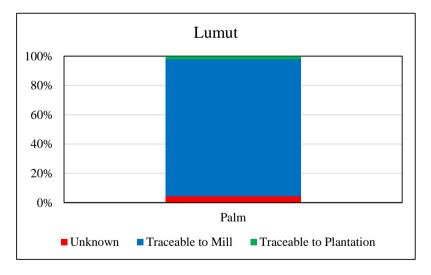

| Traceability                                    | Palm  |
|-------------------------------------------------|-------|
| Unknown                                         | 4.4%  |
| Traceable to mill <sup>+</sup>                  | 95.6% |
| <sup>+</sup> (includes traceable to plantation) | 1.9%  |
|                                                 |       |
| No of Suppliers                                 |       |
| Wilmar owned mill                               | 0     |
| Third party mills                               | 29    |
| Wilmar refineries                               | 0     |
| Others(refiners/traders/bulkers)                | 4     |
| Percentage                                      |       |
| Wilmar owned mill                               | 0.0%  |
| Third party mills                               | 95.6% |
| Wilmar refineries                               | 0.0%  |
| Others(refinres/traders/bulkers)                | 4.4%  |
| No of Certified Mills                           |       |
| RSPO                                            | 4     |