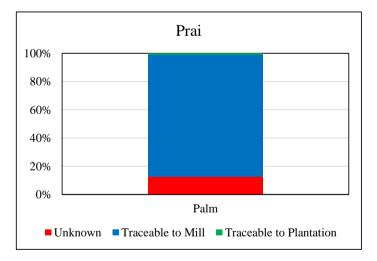

Palm

**PGEO Edible Oils Sdn Bhd, Prai** Traceability Summary - Supplies Jan-Dec 2014

| Supplying mills according to region |      | Traceability                             |
|-------------------------------------|------|------------------------------------------|
|                                     | Palm | Unknown                                  |
| Peninsula Malaysia                  | 22   | Traceable to mill <sup>+</sup>           |
| Total                               | 22   | <sup>+</sup> (includes traceable to plan |
|                                     |      | No of Suppliand                          |
|                                     |      | No of Suppliers                          |
|                                     |      | Wilmar owned mill                        |
|                                     |      |                                          |
|                                     |      | Wilmar owned mill                        |

| Unknown                                         | 12.5% |
|-------------------------------------------------|-------|
| Traceable to mill <sup>+</sup>                  | 87.5% |
| <sup>+</sup> (includes traceable to plantation) | 0.7%  |
|                                                 |       |
| No of Suppliers                                 |       |
| Wilmar owned mill                               | 0     |
| Third party mills                               | 22    |
| Wilmar refineries                               | 2     |
| Others(refiners/traders/bulkers)                | 9     |
| Percentage                                      |       |
| Wilmar owned mill                               | 0.0%  |
| Third party mills                               | 78.4% |
| Wilmar refineries                               | 9.6%  |
| Others(refiners/traders/bulkers)                | 12.0% |
|                                                 |       |